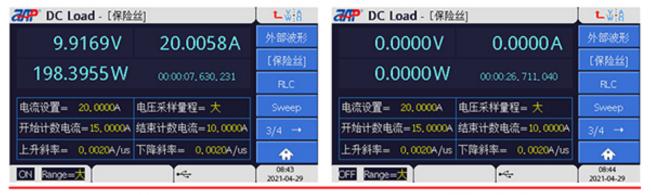

## **Test data**

Testing Testing Finsh

When current in loop reach to count start current value, timer start to operate until fuse burn-out. When current drop to count stop current value, timer stop and buzz to announce user that test has completed. APM EL series high density programmable E-load contains three voltage ranges: 200V/600V/1200V. Single unit power range covers from 600W to 26.4KW. Current range could reach to 2880A. It is available to extend to 528KW via parallel connection. It could be safely and reliably applied in all kinds of battery discharge test, power electronics and electric power product test fields. Follow APM Technologies (www.apmtech.cn) to acquire more test solution.