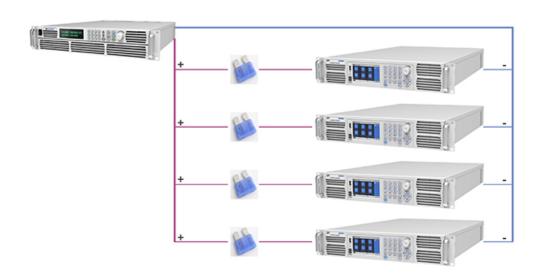

Comparing with previous solution, adding electronic load to fuse test has below advantage:

- Less requirement to DC source, DC sources do not need to operate in extremely low voltage which make output more stable;
- Control current in test loop via CC mode of E-load., easy to set.
- Single DC source could match with multiple-channel E-load to test the fuse, improving test efficiency.

## Test diagram