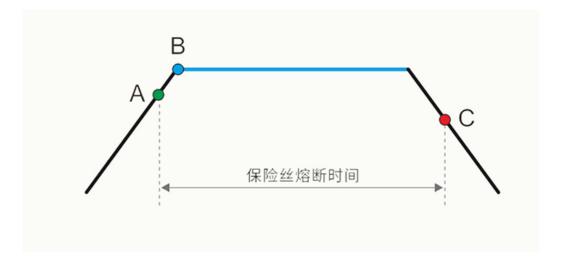

## Introduction to setting:

A is the current value when start counting which could be any part in current rising stage. B is the test current value of fuse test; C is the current value when test end which could be any part in current drop stage. To guarantee the accuracy, we suggest to keep the setting that :IB≥IA≥IC.