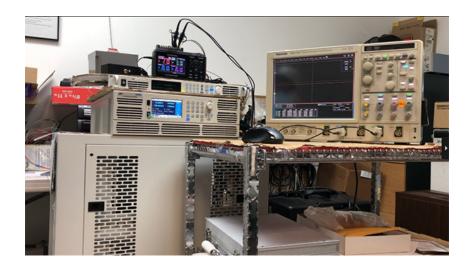

## APM DC E-Load for Fuse Testing Field

Recently, APM help Korean distributor win order in automobile electronic components field by its reliable fuse test function.

Thanks to the ultra fast response in current rising/drop, measurement accuracy could reach to 100us in the circumstance of stable test, which could satisfy the requirement of fast fuse verification test.

Comparing with previous solution, adding electronic load to fuse test has below advantage:

- Less requirement to DC source, DC sources do not need to operate in extremely low voltage which make output more stable;
- Control current in test loop via CC mode of E-load., easy to set.
- Single DC source could match with multiple-channel E-load to test the fuse, improving test efficiency.